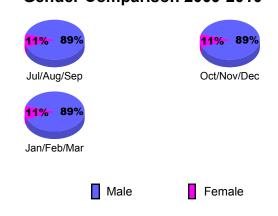

|                   |             |             |  |  |  |
|                   | Net  | Actual      | Actual            | Gain/       | Gain/       |  |  |  |
| 75.0              | Memb | New         | Dropped           | Loss of     | Loss of     |  |  |  |
| Month             | Goal | <u>Memb</u> | <u>Memb</u>       | <u>Memb</u> | <u>Memb</u> |  |  |  |
| Jul/Aug/Sep       | 55   | 137         | -161              | -24         | 25          |  |  |  |
| Oct/Nov/Dec       | -74  | 75          | -152              | -77         | -115        |  |  |  |
| Jan/Feb/Mar       | 54   | 133         | -116              | 17          | 20          |  |  |  |
| Totals            | 35   | 345         | -429              | -84         | -70         |  |  |  |





## Gender Comparison 2009-2010