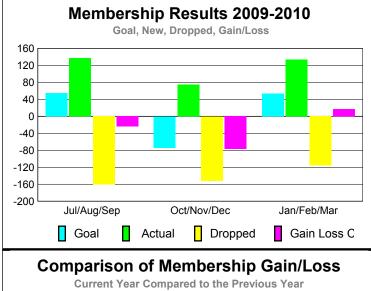

## Club Results 2009-2010 Goal, New, Dropped, Gain/Loss O -1 -2 -3 -4 -5 -6 Jul/Aug/Sep Oct/Nov/Dec Jan/Feb/Mar Goal Actual Dropped Gain Loss C