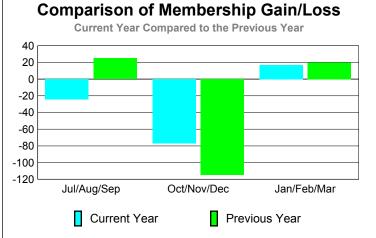

## YTD Status Quo Clubs 2009-2010

Status Quo Clubs Compared to Status Quo Members

6
4
2
0
-2
-4
-6

Jul/Aug/Sep Oct/Nov/Dec Jan/Feb/Mar

Status Quo Clubs Total Status Quo Members

| <u>MEMBERSHIP</u> |      |             |                   |             |             |  |  |  |
|-------------------|------|-------------|-------------------|-------------|-------------|--|--|--|
|                   |      | Member      | <u>Membership</u> |             |             |  |  |  |
|                   |      | 200         | 2008-2009         |             |             |  |  |  |
|                   |      |             |                   |             |             |  |  |  |
|                   | Net  | Actual      | Actual            | Gain/       | Gain/       |  |  |  |
| 75.0              | Memb | New         | Dropped           | Loss of     | Loss of     |  |  |  |
| Month             | Goal | <u>Memb</u> | <u>Memb</u>       | <u>Memb</u> | <u>Memb</u> |  |  |  |
| Jul/Aug/Sep       | 55   | 137         | -161              | -24         | 25          |  |  |  |
| Oct/Nov/Dec       | -74  | 75          | -152              | -77         | -115        |  |  |  |
| Jan/Feb/Mar       | 54   | 133         | -116              | 17          | 20          |  |  |  |
| Totals            | 35   | 345         | -429              | -84         | -70         |  |  |  |