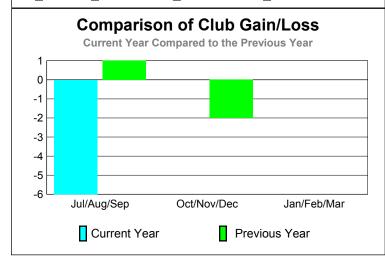

GMT: Junichi Takata Location: JAPAN GMT CA: 5

|             |                            | <u>Club</u><br><b>200</b>     |                                   | <u>Clubs</u><br>2008-2009        |                                  |
|-------------|----------------------------|-------------------------------|-----------------------------------|----------------------------------|----------------------------------|
| Month       | New<br>Club<br><u>Goal</u> | Actual<br>New<br><u>Clubs</u> | Actual<br>Dropped<br><u>Clubs</u> | Gain/<br>Loss of<br><u>Clubs</u> | Gain/<br>Loss of<br><u>Clubs</u> |
| Jul/Aug/Sep | 0                          | 0                             | -6                                | -6                               | 1                                |
| Oct/Nov/Dec | 0                          | 0                             | 0                                 | 0                                | -2                               |
| Jan/Feb/Mar | 0                          | 0                             | 0                                 | 0                                | 0                                |
| Totals      | 0                          | 0                             | -6                                | -6                               | -1                               |